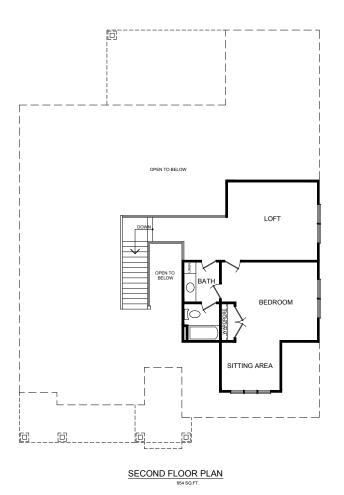

## **SQUARE FEET**

| Main Floor<br>Upper Floor<br>Unfin Bsmt | 1,957<br>654<br>1,957 |
|-----------------------------------------|-----------------------|
|                                         |                       |
| TOTAL SE                                | 4 568                 |

## **FEATURES**

- Oversized 2-car Garage
- 3 Bedrooms
- 3 Baths
- Full Unfinished Basement
- Optional Built-ins
- · Full landscaping & fencing
- 1-year Limited Warranty
- · Open floor plan
- · And much more!