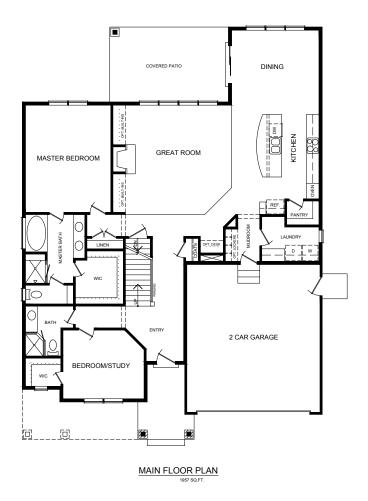

## **SQUARE FEET**

| Main Floor<br>Upper Floor<br>Unfin Bsmt | 1,957<br>654<br>1,957 |
|-----------------------------------------|-----------------------|
|                                         |                       |
| TOTAL SE                                | 4 568                 |

## **FEATURES**

- Oversized 2-car Garage
- 3 Bedrooms
- 3 Baths
- Full Unfinished Basement
- Optional Built-ins
- · Full landscaping & fencing
- 1-year Limited Warranty
- · Open floor plan
- · And much more!